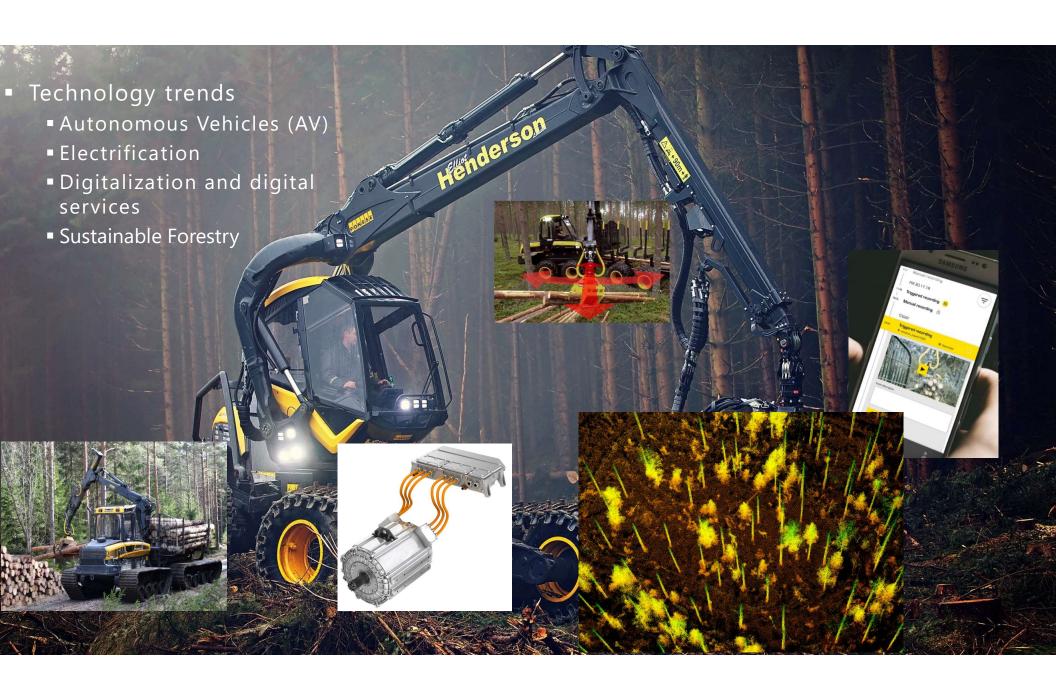

## CHANGES IN PONSSE'S BUSINESS ENVIRONMENT

### **Megatrends**

- Technology is changing everything
- Sustainability crisis now

Source: Sitra 2016

#### **Business trends**

- Saw milling industry growing 3,2 % per year
- Pulp mill industry growing 1,3 % per year
- Northern hemisphere enabling the growth for softwood based products
- Southern hemisphere enabling the growth for hardwood based products